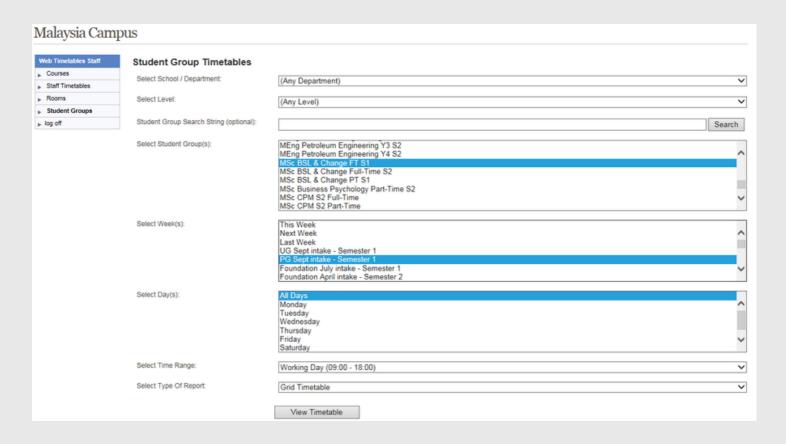

#### Step 4: Retrieving the timetable

i. Select 'Student Groups'.

- ii. Select your programme in the Student Group box.
- iii. Select Week/Semester and All days.
- iv. Click on the 'View Timetable' button.