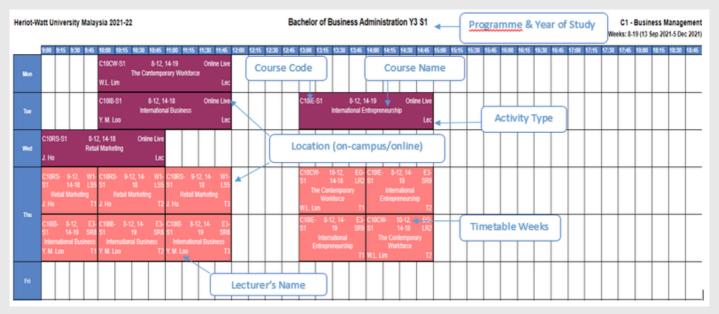

#### Your timetable appears!

The following timetable is used for guideline purposes only.

#### **Course Details**

Each cell within the timetable contains the following information:

#### **Activity type**

Your activity type, ie, Lecture & Tutorial/Lab:

#### **Delivery mode & location**

This refers to the mode of delivery of your learning activities; either face-to-face on campus or online session.

#### Timetable weeks

These numbers indicate the weeks in which a session runs.