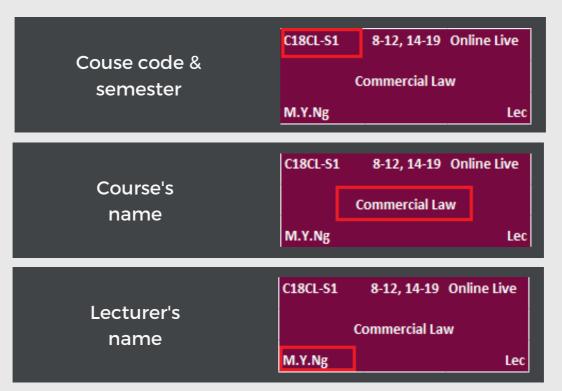

#### **Course Details**

Each cell within the timetable contains the following information: