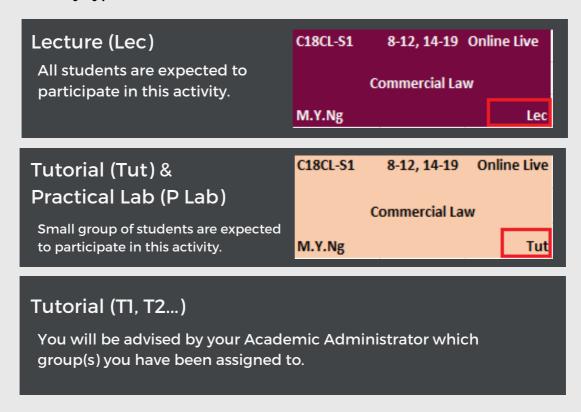

://www.hw.ac.uk/uk/students/studies/timetables.htm

#### **Step 2: Selecting your campus**

Select 'Malaysia' campus if you are using the University's website.



#### Step 3: Log in

Fill in your **username** [same as PC login, eg: ab1234] or click '**Guest**' if you have problems logging in.



#### Step 4: Retrieving the timetable

i. Select 'Student Groups'.



- ii. Select your programme in the Student Group box.
- iii. Select Week/Semester and All days.
- iv. Click on the 'View Timetable' button.



## Reading your Timetable

#### Your timetable appears!

The following timetable is used for guideline purposes only.



#### **Course Details**

Each cell within the timetable contains the following information:



#### **Activity type**

Your activity type, ie, Lecture & Tutorial/Lab:



#### **Delivery mode & location**

This refers to the mode of delivery of your learning activities; either face-to-face on campus or online session.



#### Timetable weeks

These numbers indicate the weeks in which a session runs.



### **General Information**

#### **Electives**

Some of the elective courses might be scheduled on the timetable. Please ignore the activities of the elective courses if you are not enrolled onto that course.

#### Malaysia Campus Holidays

Please read the timetable together with the Malaysia Campus Holidays information.

This information is also available at the main page of the web timetable. Please refer to the diagram below:



#### **HWUM List of teaching venues & locations**

This information is also available at the bottom of the web timetable.

| T