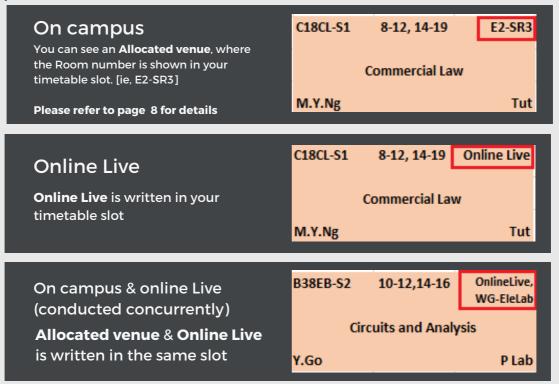

#### **Delivery mode & location**

This refers to the mode of delivery of your learning activities; either face-to-face on campus or online session.