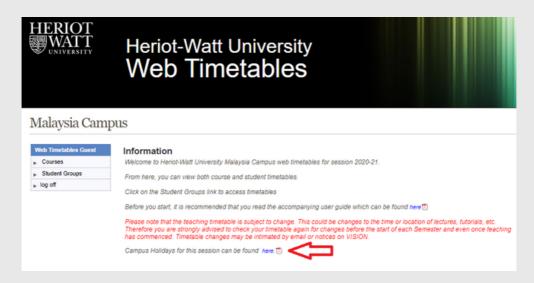

#### Malaysia Campus Holidays

Please read the timetable together with the Malaysia Campus Holidays information.

This information is also available at the main page of the web timetable. Please refer to the diagram below: