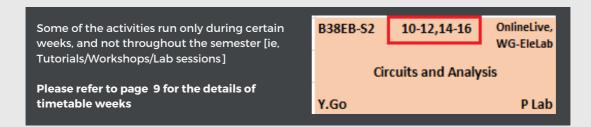

1234] or click '**Guest**' if you have problems logging in.



#### Step 4: Retrieving the timetable

i. Select 'Student Groups'.



- ii. Select your programme in the Student Group box.
- iii. Select Week/Semester and All days.
- iv. Click on the 'View Timetable' button.



## Reading your Timetable

#### Your timetable appears!

The following timetable is used for guideline purposes only.



#### **Course Details**

Each cell within the timetable contains the following information:



#### **Activity type**

Your activity type, ie, Lecture & Tutorial/Lab:



#### **Delivery mode & location**

This refers to the mode of delivery of your learning activities; either face-to-face on campus or online session.



#### Timetable weeks

These numbers indicate the weeks in which a session runs.



### **General Information**

#### **Electives**

Some of the elective courses might be scheduled on the timetable. Please ignore the activities of the elective courses if you are not enrolled onto that course.

#### Malaysia Campus Holidays

Please read the timetable together with the Malaysia Campus Holidays information.

This information is also available at the main page of the web timetable. Please refer to the diagram below:



#### **HWUM List of teaching venues & locations**

This information is also available at the bottom of the web timetable.

| Tanahina          |                                     |           |              |  |
|-------------------|-------------------------------------|-----------|--------------|--|
| Teaching<br>Venue | Name of venue (Location Definition)