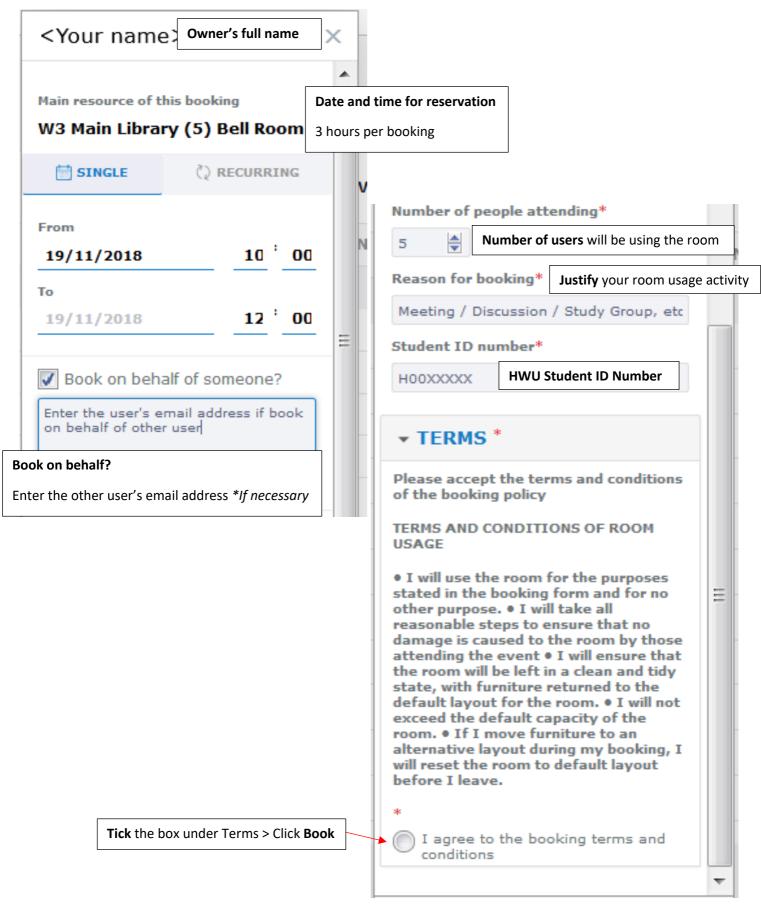

5. Choose your time slot and fill up required details

6. Once the booking is completed, notification box will show the confirmation and email confirmation will be sent to your HWU Email

| ALEEYA                          |                                                                                                                                                                                                                                                                        | CLOSE WINDOW - X |
|---------------------------------|------------------------------------------------------------------------------------------------------------------------------------------------------------------------------------------------------------------------------------------------------------------------|------------------|
| ⊘ This booking is accepted      |                                                                                                                                                                                                                                                                        |                  |
| Monday November 19th            | I                                                                                                                                                                                                                                                                      |                  |
| Resources                       |                                                                                                                                                                                                                                                                        |                  |
| 🛇 Location - W3 Main Library (5 | ) Bell Room                                                                                                                                                                                                                                                            |                  |
| Booked By:                      |                                                                                                                                                                                                                                                                        |                  |
| Reference:                      | RB#171120180116BD0F                                                                                                                                                                                                                                                    | 7                |
| Number Of People Attending      | 5                                                                                                                                                                                                                                                                      |                  |
| Reason For Booking              | Study Group                                                                                                                                                                                                                                                            |                  |
| Student ID Number               | H00123546                                                                                                                                                                                                                                                              |                  |
| TERMS                           |                                                                                                                                                                                                                                                                        |                  |
|                                 | I agree to the booking to conditions                                                                                                                                                                                                                                   | erms and         |
| C                               |                                                                                                                                                                                                                                                                        |                  |
|                                 | <ul> <li>This booking is accepted</li> <li>Monday November 19th<br/>10:00 - 12:00</li> <li>Resources</li> <li>Location - W3 Main Library (5)</li> <li>Booked By:<br/>Reference:<br/>Number Of People Attending<br/>Reason For Booking<br/>Student ID Number</li> </ul> |                  |