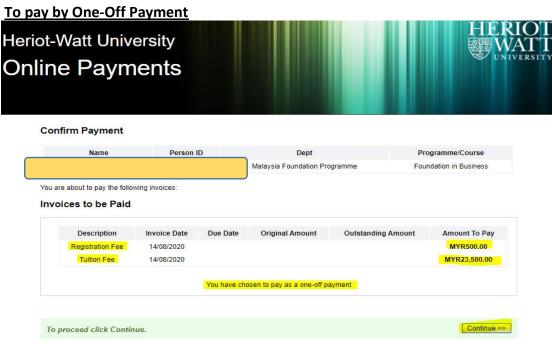

#### Step 3A - One-Off Payment

- Select the "One-Off Payment" and select the payment description that you wish to pay.
- Enter the amount you wish to pay and click on "Pay MYR Invoices >>".
- You may click on the "Unselect All" to untick the One-off Card Payment.
- Please click on the "Help..." button for more information and assistance.

#### **Step 4 - Payment Amount Confirmation**

- At this "Confirm Payment Screen", please check and confirm the amount to be paid.
- Click on the "Continue >>" button to proceed to payment method selection.