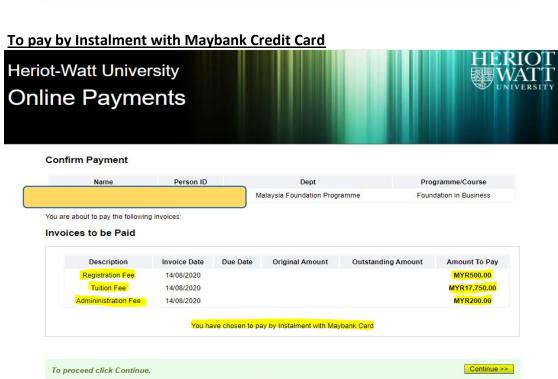

#### Step 3B - 6 Months Instalment with Maybank Credit Card

- This is a 6-months instalment option.
- The instalment is only applicable to credit card issued by Maybank in Malaysia.
- The minimum amount to sign up with this instalment option is MYR 15,000.
- Administration fee of MYR 200 will be charged for each successful instalment.
- Please click on the "Help..." or "?" button for more information and assistance.
- Enter the amount you wish to pay and click on "Pay MYR Invoices >>".

#### **Step 4 - Payment Amount Confirmation**

- At this "Confirm Payment Screen", please check and confirm the amount to be paid.
- Click on the "Continue >>" button to proceed to payment method selection.