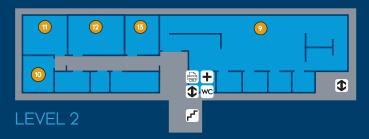

#### HIGH MILL BUILDING

- Print Room
- Digital Print
- Cad Room 3
- Cad Room 4
- Lectra Lab
- Mac Lab
- Knit Workshop
- Studio 106
- Studio 208

- 10 Rm 205
- Learning Lounge
- Rm 206
- Rm 207
- Weave Workshop
- Boardroom
- Staff Kitchen