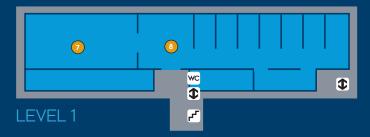

#### HIGH MILL BUILDING

- Print Room
- Digital Print
- Cad Room 3
- Cad Room 4
- Lectra Lab
- Mac Lab
- Knit Workshop
- Studio 106
- Studio 208

- 10 Rm 205
- Learning Lounge
- Rm 206
- Rm 207
- Weave Workshop
- Boardroom
- Staff Kitchen

## HIGH MILL BUILDING