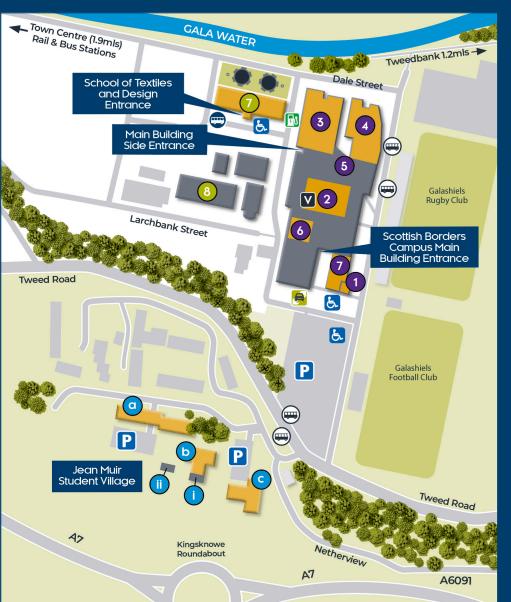

# **SCOTTISH BORDERS CAMPUS**

#### MAIN BUILDING SPACES

#### **Ground Floor**

- Small Lecture Theatre
- 2 Library
- Workshops
- Cafeteria
- 5 Student Union Office

- 6 Main Lecture Theatre
- 7 Research Wing
- 7 High Mill
- 8 Tri Fitness

#### HIGH MILL BUILDING

- Print Room
- Digital Print
- Cad Room 3
- Cad Room 4
- Lectra Lab
- Mac Lab
- Knit Workshop
- Studio 106
- Studio 208

- 10 Rm 205
- Learning Lounge
- Rm 206
- Rm 207
- Weave Workshop
- Boardroom
- Staff Kitchen

Centre

Student & Academic Support

#### **RESIDENCES** (Jean Muir Student Village)

- a Gateway Building 1 Thread and Reception
- Pavillion 2
- Pavillion 1
- (Student Union)

wc Toilets

Elevators

Printers

+ First Aid

Vending

Machine

- ii Allotment

### **VISITOR AMENITIES**

- P Car Park
- Accessible parking
- Car Share
- Charging Station
- HWU Shuttle
- Bus stop
- Taxi