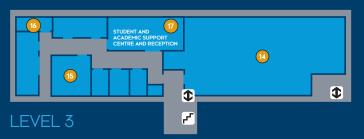

all Lecture Theatre
- 2 Library
- Workshops
- Cafeteria
- 5 Student Union Office

- 6 Main Lecture Theatre
- 7 Research Wing
- 7 High Mill
- 8 Tri Fitness

#### HIGH MILL BUILDING

- Print Room
- Digital Print
- Cad Room 3
- Cad Room 4
- Lectra Lab
- Mac Lab
- Knit Workshop
- Studio 106
- Studio 208

- 10 Rm 205
- Learning Lounge
- Rm 206
- Rm 207
- Weave Workshop
- Boardroom
- Staff Kitchen

Centre

Student & Academic Support

#### **RESIDENCES** (Jean Muir Student Village)

- a Gateway Building 1 Thread and Reception
- Pavillion 2
- Pavillion 1
- (Student Union)

wc Toilets

Elevators

Printers

+ First Aid

Vending

Machine

- ii Allotment

### **VISITOR AMENITIES**

- P Car Park
- Accessible parking
- Car Share
- Charging Station
- HWU Shuttle
- Bus stop
- Taxi

## HIGH MILL BUILDING